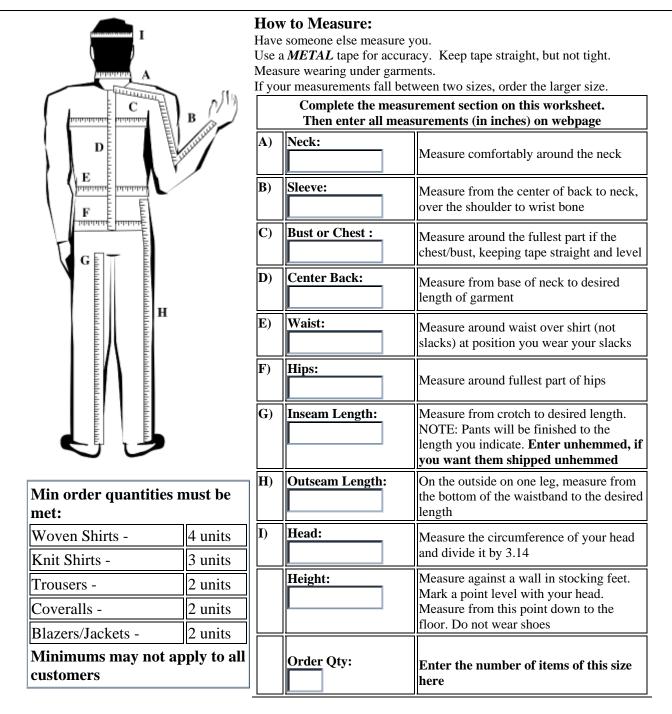

## SPECIAL CUTS CAN NOT BE CANCELLED OR RETURNED Please call customer service at: 877-HTC-2260 (877-482-2260) to place your order or if you have any questions.

What is a Special Cut: A Special cut garment is not tailored to fit each one of your measurements. Using the measurements that you provide, the manufacturer will craft the garment based on what is called the "Critical Measurements". For example: If you have broad shoulders, the garment pattern will be made to fit your shoulders, with all the other measurements increased accordingly. Therefore, although it will fit your "Critical Measurements", this garment may seem slightly oversized in other areas.