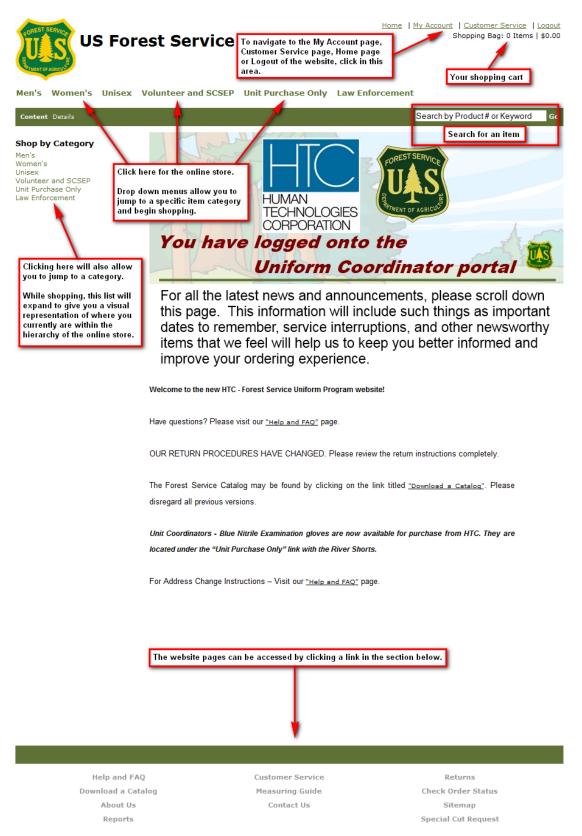

#### The Home Page and Navigation

**Notices Section:** Upon logging in to the website you will be presented with the home page. The home page is the place to look for communication and notices from Human Technologies Corporation. Please see the "Notices" section for this type of communication.

**Navigating Around the Website:** The screenshot below shows the location of the links to the various website pages:

Human Technologies Corporation