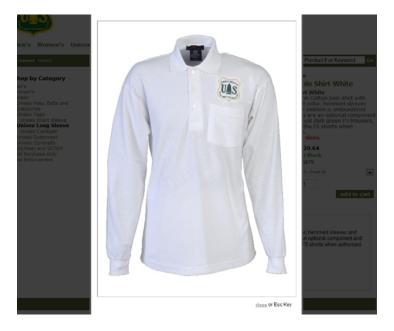

You will be presented with a list of items. Each item in the list will have a truncated description, prices and stock availability information. Items may be added to the cart right from the list view; however, if you would like to see more detailed information for an item click on the item picture or the "View Details" link in list view.

| The Ite                            | m List View                                                                                                                                                   | CONCET SERVICE | The Item Detail V                                                                                                                                                                                                                                                   | 'iew                                                                                                                                                 |                                                                                                                                                                                                                                                                                                  |
|------------------------------------|---------------------------------------------------------------------------------------------------------------------------------------------------------------|----------------|---------------------------------------------------------------------------------------------------------------------------------------------------------------------------------------------------------------------------------------------------------------------|------------------------------------------------------------------------------------------------------------------------------------------------------|--------------------------------------------------------------------------------------------------------------------------------------------------------------------------------------------------------------------------------------------------------------------------------------------------|
| Unisex Long Sle<br>Sort by: Choose | FS679-Long Sleeve Polo 5     Unises Long Sleeve Polo 5     Sie Pulo 5                                                                                         |                | Home > Unisex > Unisex Tops > Unisex Li                                                                                                                                                                                                                             | FS680-Long S<br>Unisex Long Sleev<br>6.5 oz. Pique Knit, j<br>three button front r<br>and pocket on left<br>above the pocket. 1<br>and may be worn w | leeve Polo Shirt Putty<br>e Polo Shirt Putty<br>(00% Cotton Cotton polo shirt with<br>)acket, knit collar, hermed sleeves<br>hest. USFS emblem is embroidered<br>these shirts are an optional component<br>it the casual dark green F5 trousers,<br>ousers, or the F5 shorts when<br>e washable. |
|                                    | Size: B - Creat 42                                                                                                                                            | 1 add to cart  |                                                                                                                                                                                                                                                                     | SKU NUMBER:<br>Size:<br>Quantity:                                                                                                                    | xLChest 54 ▼<br>1<br>add to cart                                                                                                                                                                                                                                                                 |
| Ń                                  | FS680-Long Sleeve Polo Shirt<br>6-3 oz. Pique Kihi, 100% Coto<br>collar, hemani sleeves and so<br>Price: \$29.64<br>Availability: In Stock<br>Size: 34Dues 54 |                | Detailed Description<br>Uniesx Long Sleeve Polo Shirt Putty<br>6.5 cc. Pique Kont, 100% Cotton Cotton p<br>nog be investigation with the Storendours are<br>nog be investigation with the Storendours of<br>Machine washable<br>Please note these are uniesx sizes. | nbroidered above the pocket. These                                                                                                                   | ket, knit collar, hemmed sleeves and<br>shirts are an optional component and                                                                                                                                                                                                                     |