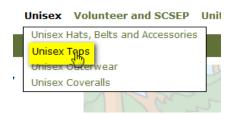

#### **Using the Online Store**

**Selecting an Item:** Click on the category name in the top category menu which corresponds to the type of clothing you would like to purchase.

If there are subcategory choices, choose the specific subcategory by clicking on the picture which corresponds to your choice.